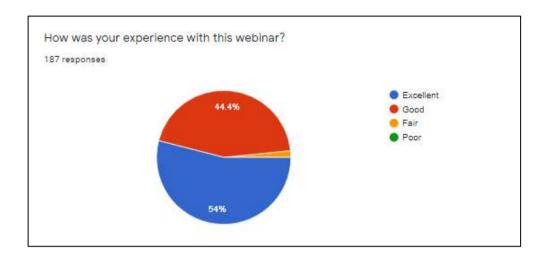

The webinar was informative and well appreciated by all the participants.

Online feedback was collected and E -Certificates were distributed to all the participants.

How would you rate the content of the webinar?

#### 233 responses

How would you rate the presentation skills throughout the webinar?