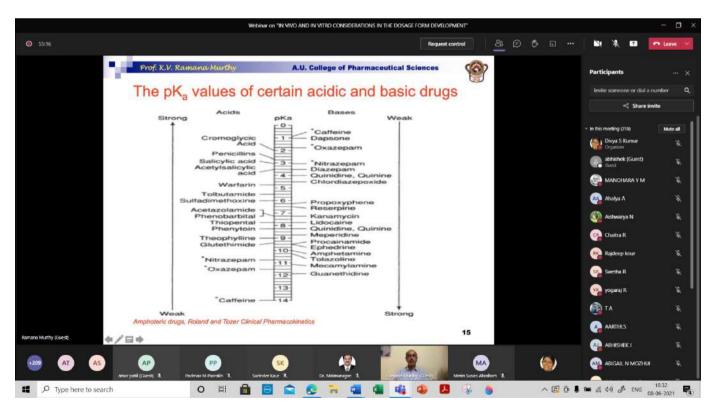

ALK**

## **PHARMACOKINETICS**



Chief Patron
Sri SNVL Narasimha Raju
Chairman
The Oxford Group
of Institutions

Speaker: Dr.Ramana Murthy K.V.
Senior Professor (Stage 6) &
Principal (Retired)
A.U College of Pharm Sciences,
Andhra University, Vizag

Patron: Dr. M. Mal Murugan

**Director, The Oxford Educational Institutions** 

Convenor: Dr. Padmaa M Paarakh

Principal, The Oxford College of Pharmacy

Organising Secretary: Dr. Gururaj S Kulkarni

Professor & HOD, Pharmaceutics

ORGANISED BY : DEPT. OF PHARMACEUTICS



The webinar was arranged in the motive of sharing the knowledge and experience of Dr. Ramana Murthy, who has about 35 years of experience in pharmaceutical research field. The overall organization and deliverance of the webinar was helpful and satisfied the participants.





(Dr. Ramana Murthy interacting with the faculties and students)



In order to help us continue to make our programs better, feedback link was provided to the attendees

#### Feedback form Link: <a href="https://forms.gle/azEi36durpzrCGtB7">https://forms.gle/azEi36durpzrCGtB7</a>

#### Sample Feedback Responses obtained through Google form from the participants.

| Timestamp   | Email Address                   | Score | Name                     | Designation         | Name of the Institution or (Hew was your exp | senance State the level of sar | hisfacti How helpful was the w | ebin The subject matter was pro Over: | all how you rate the webinar |
|-------------|---------------------------------|-------|--------------------------|---------------------|-----------------------------------