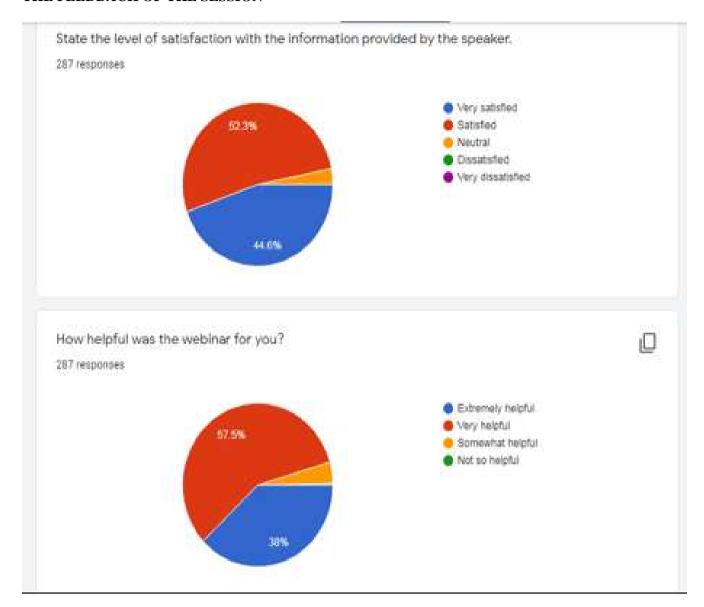

#### Sample Feedback Responses obtained through Google form from the participants.

The objective of the webinar was achieved. The overall session discussion benefitted the faculties and students who can imply them in drug design and development.