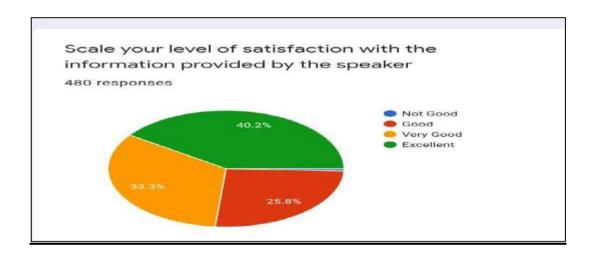

The webinar was followed by a Q & A session where the speaker cleared the doubts of the participants.

At the end feedback link was taken from all the participants to improve the sessions that will be conducted in the mere future. The sample details collected from the participants is as follows: