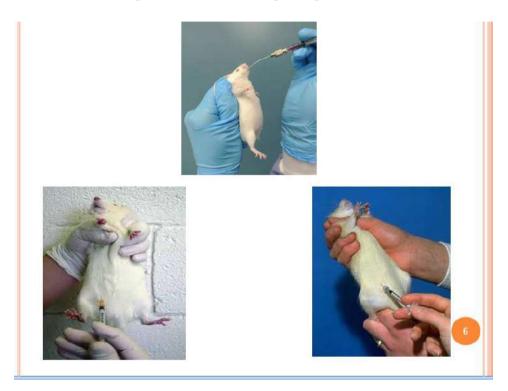

**Dr.Padmaa M.Paarakh, Principal,** The Oxford College of Pharmacy, Bangalore, welcomed the gathering and the Guest speaker.

The topic for the webinar was **Prerequisites for Pre-clinical Evaluation of Drugs.** Calculating the dose of drug based on Body Weight of animals, how to prepare appropriate strength of stock solution of plant extract /drug using suitable vehicle, preparation of stock solution of drugs available in ampoules i.e injection form. Convert human dose into corresponding experimental animal dose was explained by the speaker.