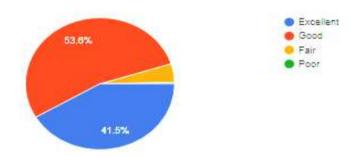

The webinar was informative and well appreciated by all the participants.

Online feedback was collected and E -Certificates were distributed to all the participants.

How would you rate the content of the webinar?

#### 233 responses