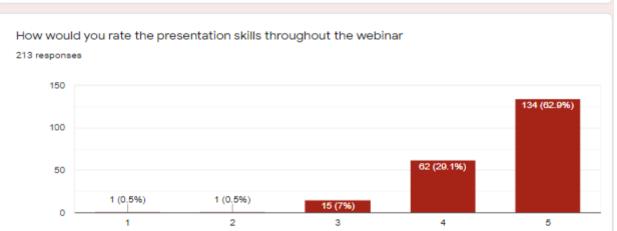

The webinar was informative and well appreciated by all the participants.

Online feedback was collected and E -Certificates were distributed to all the participants.

How would you rate the content of the webinar?

#### 233 responses