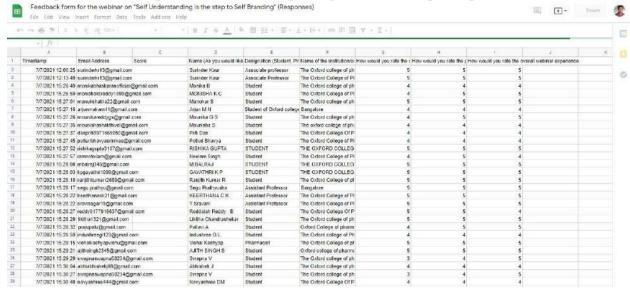

#### Sample Feedback Responses obtained through Google form from the participants.

The objective of the webinar was achieved. The overall session discussion benefitted the faculties and students who can imply them in drug design and development.