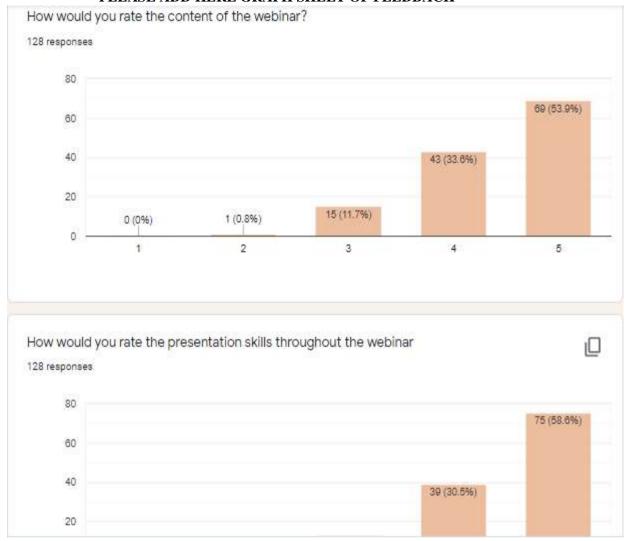

The webinar was informative and well appreciated by all the participants.

Online feedback was collected and E -Certificates were distributed to all the participants.

How would you rate the content of the webinar?

#### 233 responses

How would you rate the presentation skills throughout the webinar?

#### 233 responses