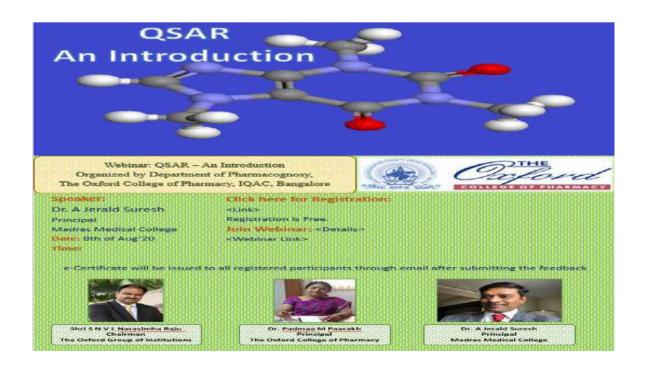

#### Webinar

On

"QSAR an Introduction"

8<sup>th</sup>August 2020

Session - report

**Webinar Co-ordinator** 

Convener

Mrs T Sravani

Dr Padmaa M Paarakh

**Assistant Professor** 

Principal

Department of Pharmacognosy

The Oxford College of Pharmacy

#### **Resource Person**

Dr A Jerald Suresh

Principal

Madras Medical College

Date: 8<sup>th</sup>August 2020

**Time:** 11.00 AM -1.00 PM

#### **PREAMBLE**

Webinar on QSAR- An Introduction was organised by Department of Pharmacognosy, The Oxford College of Pharmacy and IQAC on 8-8-2020 from 11.00-1.00 PM using Microsoft team's platform. Dr A Jerad Suresh, Principal, College of Pharmacy, Madras Medical College, Chennai was the guest speaker of the day. The programme was registered by 280 members including students, faculty from various colleges and approximately around100 participants joined the live webinar including the faculty and students at The Oxford College of Pharmacy.