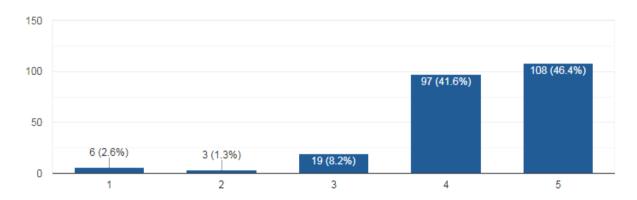

The webinar was informative and well appreciated by all the participants.

Online feedback was collected and E -Certificates were distributed to all the participants.

How would you rate the content of the webinar?

#### 233 responses

How would you rate the presentation skills throughout the webinar?