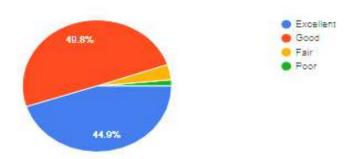

The webinar was informative and well appreciated by all the participants.

Online feedback was collected and E -Certificates were distributed to all the participants.

How would you rate the content of the webinar?

#### 233 responses

How would you rate the presentation skills throughout the webinar?