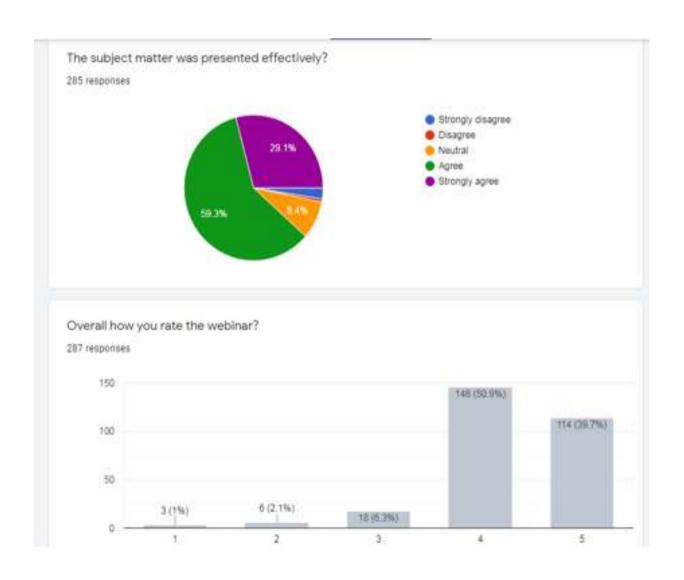

The webinar was informative and well appreciated by all the participants.

Online feedback was collected and E -Certificates were distributed to all the participants.

How would you rate the content of the webinar?

#### 233 responses

How would you rate the presentation skills throughout the webinar?

#### 233 responses