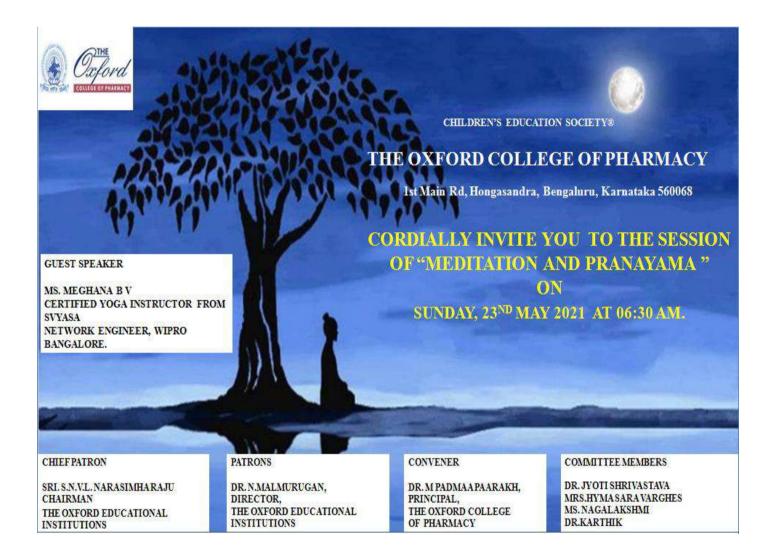

the participants regarding sitting position, warnings for individual asana. She made the participants to follow her instruction and asked how they felt after performing each asana.

The event was ended with an ending Prayer stated as (Yogena cittasya padena vacam, Malam sarirasya ca Vaidyakena, Yo'pakarotam pravaram munina, Patanjalim Prajaliranatosmi) and explained its meaning. The event was ended with Q & A session where the participants asked few doubts regarding the Do's and Don'ts.

The queries were patiently answered by Ms. Meghana.

The session was completed with a Questionnaire from participants to clarify their doubts. Finally, the webinar was concluded with a vote of thanks.

At the end feedback links were given to the participants from The Oxford college of Pharmacy.



## 







This programme is arranged to share the knowledge on the topic "Meditation and Pranayama" by Ms. Meghana. The overall organization and deliverance of the webinar was helpful and satisfied the participants.

















(Ms. Meghana interacting with the faculties and students)



#### Feedback Form

| LLL               | D BACK ON MEDITATION AND                                                                     |
|-------------------|----------------------------------------------------------------------------------------------|
| PRA               | Nayama session - the oxford                                                                  |
| COL               | LEGE OF PHARMACY.                                                                            |
|                   |