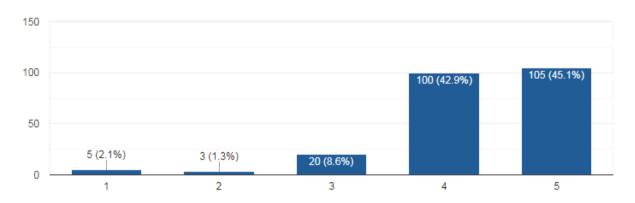

The webinar was informative and well appreciated by all the participants.

Online feedback was collected and E -Certificates were distributed to all the participants.

How would you rate the content of the webinar?

#### 233 responses