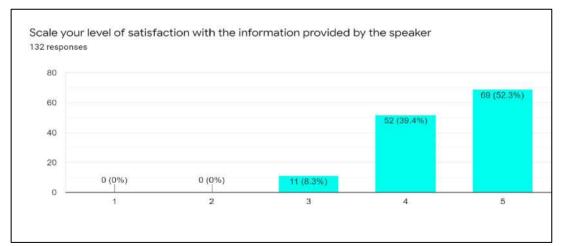

The webinar was informative and well appreciated by all the participants.

Online feedback was collected and E -Certificates were distributed to all the participants.

How would you rate the content of the webinar?