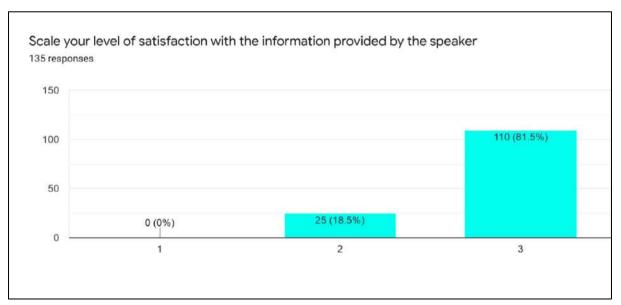

The webinar was followed by a Q & A session where the speaker cleared the doubts of the participants.

At the end feedback link was taken from all the participants to improve the sessions that will be conducted in the mere future. The sample details collected from the participants is as follows:

#### Sample Feedback Responses obtained through Google form from the participants.

The objective of the webinar was achieved. The overall session discussion benefitted the faculties and students who can imply them in drug design and development.