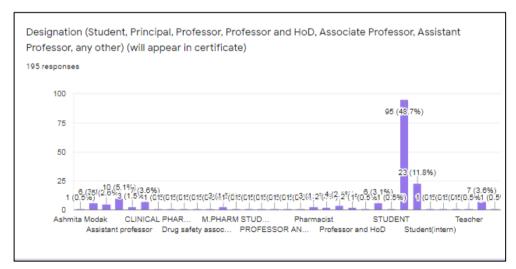

The webinar was followed by a Q & A session where the speaker cleared the doubts of the participants.

At the end feedback link was taken from all the participants to improve the sessions that will be conducted in the mere future. The sample details collected from the participants is as follows: