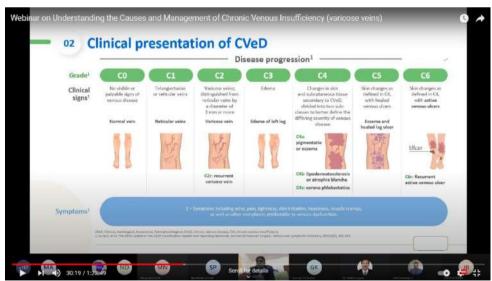

he venous insufficiency disease stage. This is caused due to the inactive indoor lifestyle caused due to corona lockdown conditions and long term online working culture.

He also introduced few questionnaires developed to understand the stage of progressive chronic venous insufficiency disease.

Finally MrP Prabakar interacted and answered all the queries and doubts asked by participants.



#### FEEDBACK REPORT







There were 187participants attended this webinar online and submitted their feedback. This webinar was conducted in the motive of sharing the community pharmacist knowledge and practical experience of Mr. P Prabakar, who has long years of pharmacist experience in Oman. The overall organization and deliverance of the webinar was helpful and satisfied the participants.





















(Mr P Prabakar is interacting with the students and other participants)

All participants were received e-certificate through their registered email Id.

#### SAMPLE WEBINAR CERTIFICATE





| Timestamp     | Email Address                 | Score | Name                    | Designation         | Name of the Institution or ( How was your expenent | e State the level of sati | stacti How helpful was the v | webin The subject matter was proOver | all how you rate the webinar |
|---------------|-------------------------------|-------|-------------------------|---------------------|----------------------------------------------------|---------------------------|------------------------------|--------------------------------------|------------------------------|
| 6-5-2021 12:0 | 6