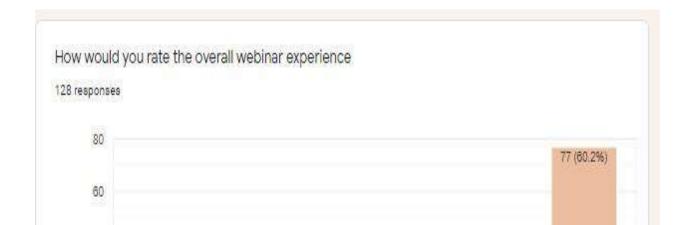

The webinar was informative and well appreciated by all the participants.

Online feedback was collected and E -Certificates were distributed to all the participants.

How would you rate the content of the webinar?