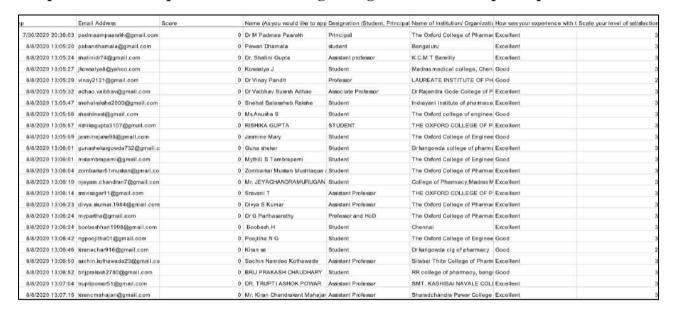

The webinar was followed by a Q & A session where the speaker cleared the doubts of the participants.

At the end feedback link was taken from all the participants to improve the sessions that will be conducted in the mere future. The sample details collected from the participants is as follows:

#### Sample Feedback Responses obtained through Google form from the participants.

The objective of the webinar was achieved. The overall session discussion benefitted the faculties and students who can imply them in drug design and development.