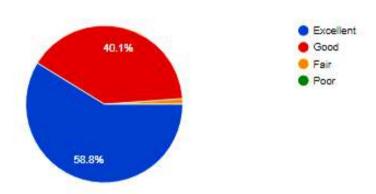

The webinar was followed by a Q & A session where the speaker cleared the doubts of the participants.

At the end feedback link was taken from all the participants to improve the sessions that will be conducted in the mere future. The sample details collected from the participants is as follows:

#### Sample Feedback Responses obtained through Google form from the participants.

The objective of the webinar was achieved. The overall session discussion benefitted the faculties and students who can imply them in drug design and development.