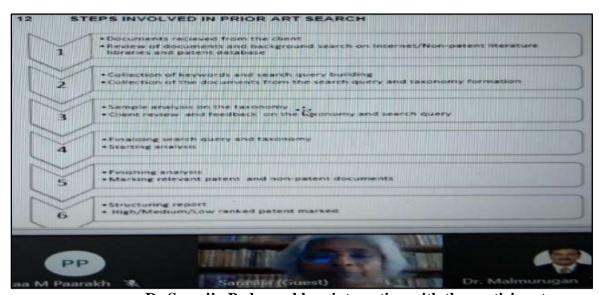

of Prior Art Search.

Finally, the session was ended with a vote of thanks by Ms. Sravani T who thanked Dr.Sarasija Padmanabhan, on behalf of The Oxford Group of Institutions for gracing important work and for sharing her findings and opinions on the topic "Prior Art Search".

Ms. Sravani also thanked Dr.Padmaa M Paarakh, Principal, The Oxford College of Pharmacy, for perfect logistic support and guidance, she has extended to all of us in successfully organizing the webinar



IPR webinar on "Prior Art Search" Flyer

This programme is arranged in the motive of sharing the knowledge and practical experience of Dr Sarasija Padmanabhan who has a long year of experience in Patents and IPR. The overall organization and deliverance of the webinar was helpful and satisfied the participants.







Dr Sarasija Padmanabhan interacting with the participants



#### Feedback form:

|                                 | Required                                                                          |
|---------------------------------|-----------------------------------------------------------------------------------|
| 1.                              | Email *                                                                           |
| 2.                              | Name (As you would like to appear on the e-certificate) *                         |
| 3.                              | Designation (will appear in certificate) *                                        |
| 4.                              | Name of Institution/ Organization , Name of the City (will appear in certificate