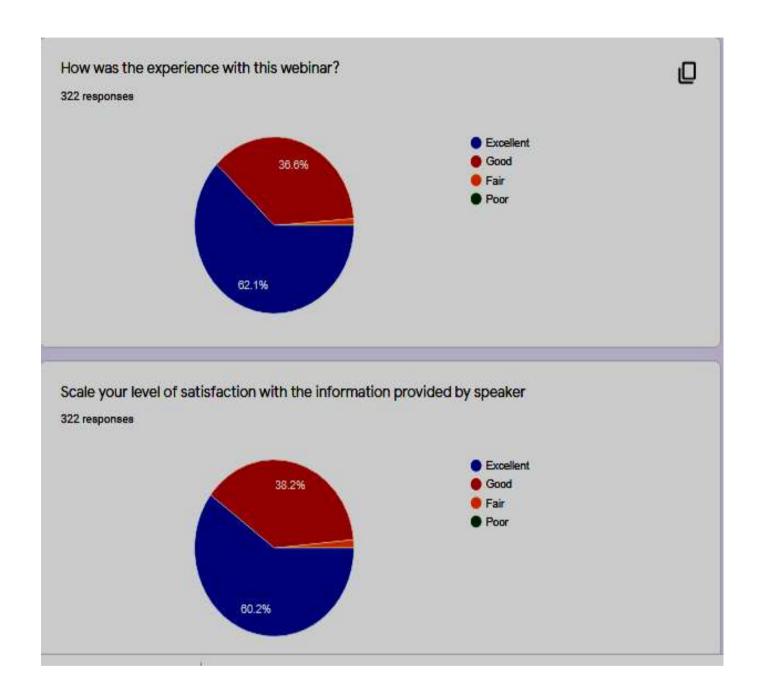

The webinar was informative and well appreciated by all the participants.

Online feedback was collected and E -Certificates were distributed to all the participants.

How would you rate the content of the webinar?

#### 233 responses

How would you rate the presentation skills throughout the webinar?

#### 233 responses