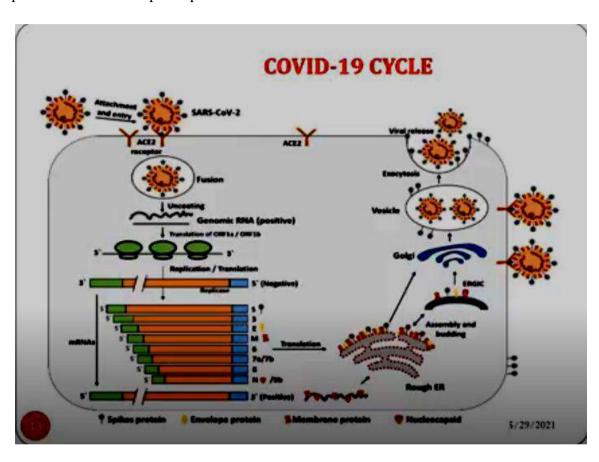

#### The content delivered in the webinar is as follows:

The topic for the webinar was QSAR - An Introduction. The correlation between physicochemical properties and biological activity was clearly explained by the speaker. All the variables used were explained, and the webinar was informative as QSARs are currently being applied in many disciplines pertaining to drug design and development. Understanding and practicing these principles in QSAR modelling will help medicinal chemists to prioritize their experimental effort and significantly increase the experimental hit rates.