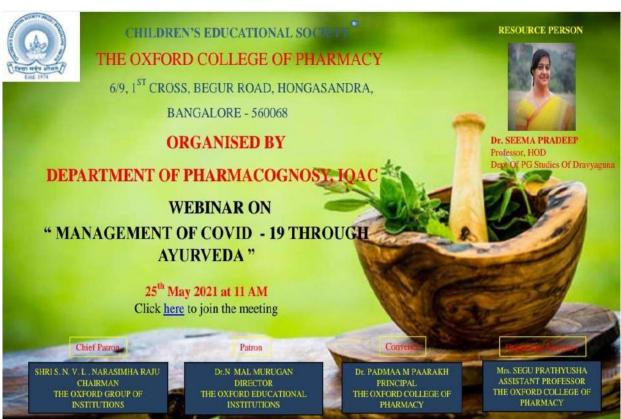

ures and the current understanding of COVID – 19 indicates that the good immune status in vital to prevention and to safeguard from disease Progression.

After respective speech given by the speaker, the floor was open for interaction where delegates discussed with the speaker on the theme "MANAGEMENT OF COVID – 19 THROUGH AYURVEDA"

In concluding remarks, Dr. Padmaa. M. Paarakh Principal conveyed her gratitude to all participants, particularly chief guest, Session Speaker & participants in her capacity as a Webinar Convener. She presented vote of thanks in the Valedictory function.

Also the feedback about the session was collected from all the participants to improve the sessions that will be conducted in the mere future. The sample details collected from the participants as follows:





Webinar on "Management of COVID-19 through Ayurveda" Flyer



This Program is arranged in the motive of sharing the knowledge and practical experience of Dr. Seema Pradeep, who has long years of experience in the Department of PG studies of Dravyaguna. The overall organization and deliverance of the webinar was helpful and satisfied the participants.













(Dr. Seema Pradeep interacting with the faculties and students





#### Feedback Form



\*Feedback form:\*

https://docs.google.com/forms/d/e/1FAIpQLScJqp1cm031ucdx\_i9ki0/80325278556631966142



# Sample Feedback Responses obtained through Google form from the participants.

|          | A                                        | 9 0                                                         | D