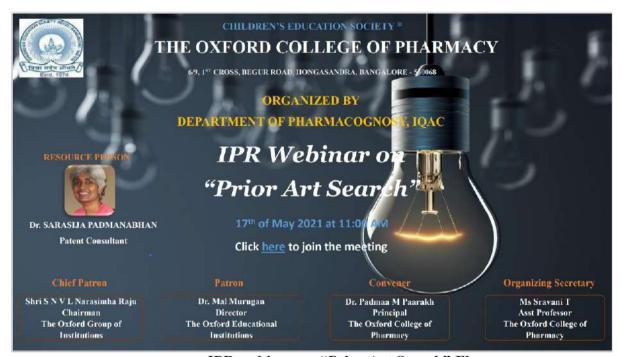

#### THE OXFORD COLLEGE OF PHARMACY, IQAC, BENGALURU DEPARTMENT OF PHARMACOGNOSY

#### Webinar

On

"QSAR an Introduction"

8<sup>th</sup>August 2020

Session - report

**Webinar Co-ordinator** 

Convener

Mrs T Sravani

Dr Padmaa M Paarakh

**Assistant Professor** 

Principal

Department of Pharmacognosy

The Oxford College of Pharmacy

#### **Resource Person**

Dr A Jerald Suresh

Principal

Madras Medical College

Date: 8<sup>th</sup>August 2020

**Time:** 11.00 AM -1.00 PM