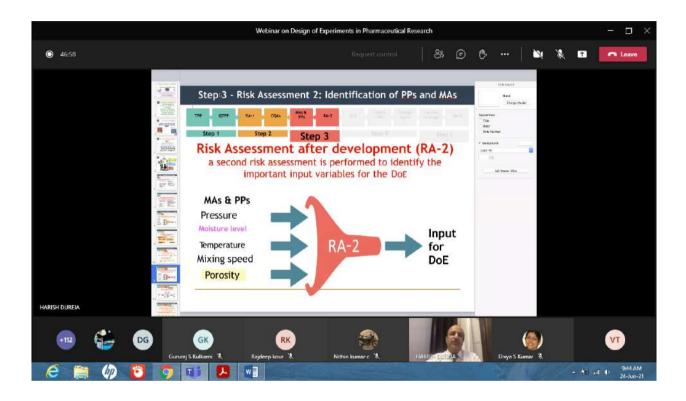

S







Prof. (Dr.) Harish Dureja
Dept of P'ceutical Sciences
Director, Centre For IPR
Studies
Maharshi Dayananda
University, Rohtak, Haryana

#### ORGANIZED BY: DEPARTMENT OF PHARMACEUTICS, IQAC



Chief Patron: Sri SNVL Narasimha Raju Chairman



The Oxford Group of Institutions Patron: Dr. Mal Murugan, Director

The Oxford Educational Institutions





Convener:
Dr. Padmaa M Paarakh
Principal
The Oxford College of Pharmacy.
Organizing Secretary:
Dr. Gururaj S Kulkarni

HOD and Professor, Dept. of P'centics



This programme is arranged in the motive of sharing the knowledge and practical experience of Dr. Harish Dureja, who has long years of experience in pharmaceutical research field. The overall organization and deliverance of the webinar was helpful and satisfied the participants.









#### FeedbackForm

|                      | Oxford                                                         |       |
|----------------------|----------------------------------------------------------------|-------|
|                      | form for the webinar on "Design of Exper<br>secutical Research | iment |
| Emul *               | ngarak (hagi sang)                                             |       |
| Trade ( no. 100, no. | District approximation of the second                           | ď     |

|                | par in certifica |                | энх £1100, 54  | ociate professor | halden Problem an |  |
|----------------|------------------|----------------|----------------|------------------|-------------------|--|
|                |                  |                |