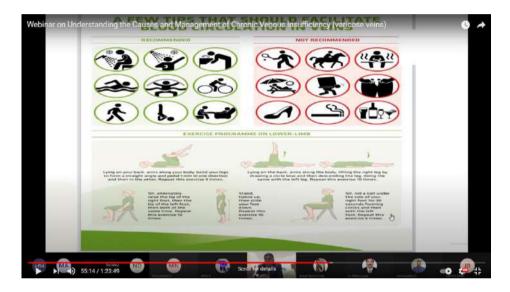

#### THE OXFORD COLLEGE OF PHARMACY, IQAC, BENGALURU DEPARTMENT OF PHARMACOGNOSY