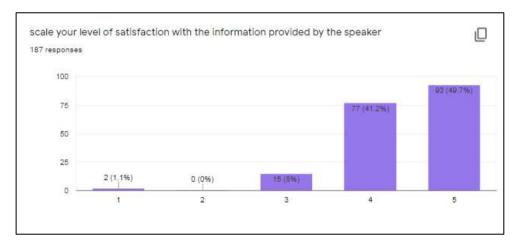

The webinar was informative and well appreciated by all the participants.

Online feedback was collected and E -Certificates were distributed to all the participants.

How would you rate the content of the webinar?

#### 233 responses