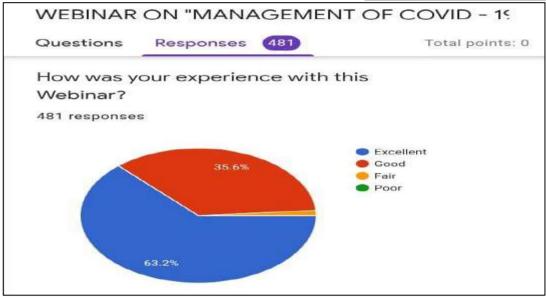

The webinar was followed by a Q & A session where the speaker cleared the doubts of the participants.

At the end feedback link was taken from all the participants to improve the sessions that will be conducted in the mere future. The sample details collected from the participants is as follows: