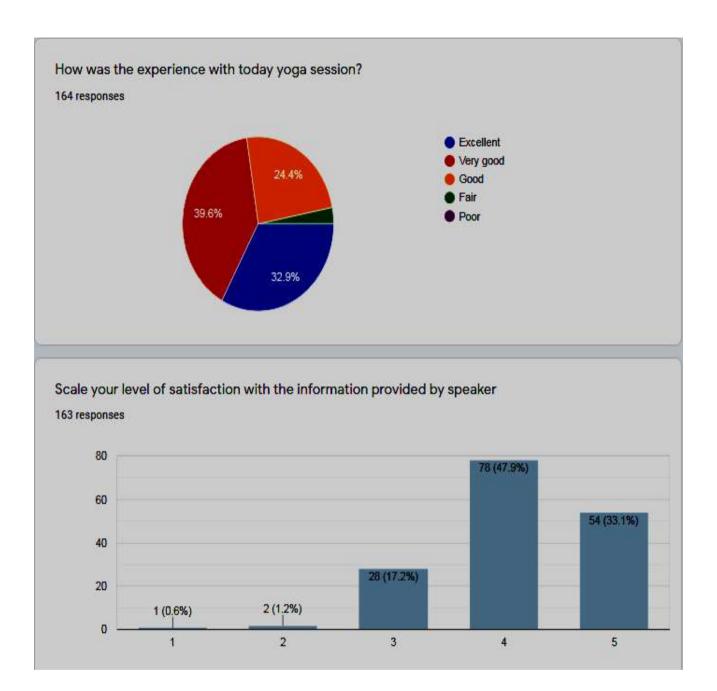

The webinar was informative and well appreciated by all the participants.

Online feedback was collected and E -Certificates were distributed to all the participants.

How would you rate the content of the webinar?

#### 233 responses

How would you rate the presentation skills throughout the webinar?

#### 233 responses