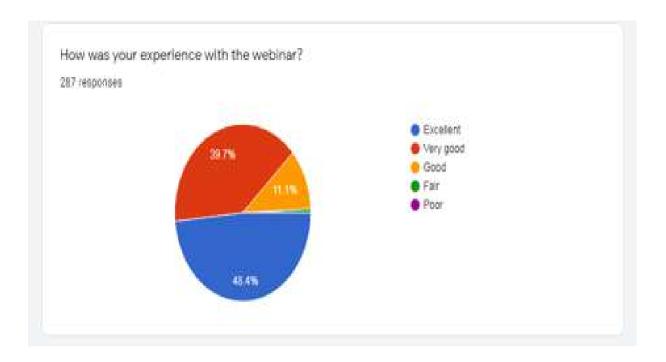

#### Sample Feedback Responses obtained through Google form from the participants.

The objective of the webinar was achieved. The overall session discussion benefitted the faculties and students who can imply them in drug design and development.