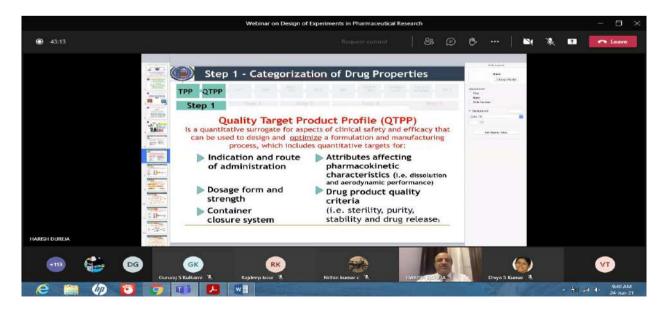

Prof. (Dr.) Harish Dureja
Dept of P'ceutical Sciences
Director, Centre For IPR
Studies
Maharshi Dayananda
University, Rohtak, Haryana

#### ORGANIZED BY: DEPARTMENT OF PHARMACEUTICS, IQAC



Chief Patron: Sri SNVL Narasimha Raju Chairman



The Oxford Group of Institutions Patron: Dr. Mal Murugan, Director

The Oxford Educational Institutions





Convener:
Dr. Padmaa M Paarakh
Principal
The Oxford College of Pharmacy.
Organizing Secretary:
Dr. Gururaj S Kulkarni

HOD and Professor, Dept. of P'centics



This programme is arranged in the motive of sharing the knowledge and practical experience of Dr. Harish Dureja, who has long years of experience in pharmaceutical research field. The overall organization and deliverance of the webinar was helpful and satisfied the participants.









#### FeedbackForm

|                      | Oxford                                                         |       |
|----------------------|----------------------------------------------------------------|-------|
|                      | form for the webinar on "Design of Exper<br>secutical Research | iment |
| Emul *               | ngarak (hagi sang)                                             |       |
| Trade ( no. 100, no. | District approximation of the second                           | ď     |

|                | par in certifica |                | энх £1100, 54  | ociate professor | halden Problem an |  |
|----------------|------------------|----------------|----------------|------------------|-------------------|--|
|                |                  |                |