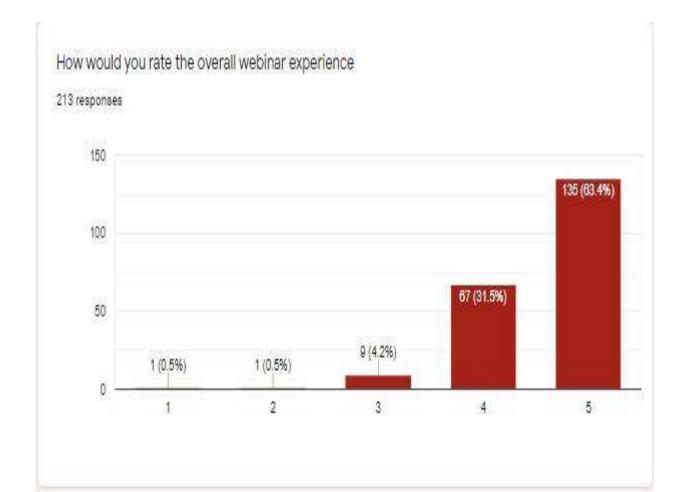

The webinar was informative and well appreciated by all the participants.

Online feedback was collected and E -Certificates were distributed to all the participants.

How would you rate the content of the webinar?