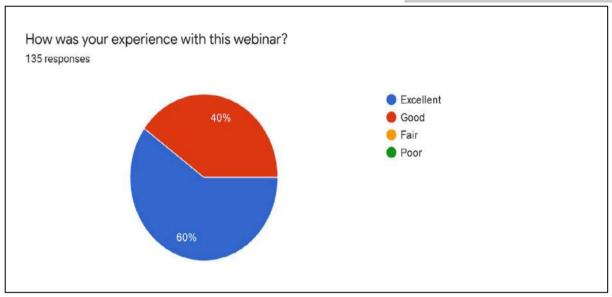

The webinar was followed by a Q & A session where the speaker cleared the doubts of the participants.

At the end feedback link was taken from all the participants to improve the sessions that will be conducted in the mere future. The sample details collected from the participants is as follows:

#### Sample Feedback Responses obtained through Google form from the participants.

The objective of the webinar was achieved. The overall session discussion benefitted the faculties and students who can imply them in drug design and development.