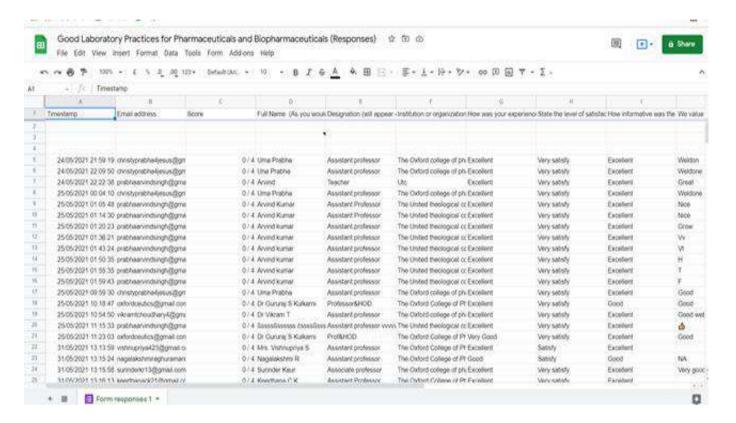

The webinar was followed by a Q & A session where the speaker cleared the doubts of the participants.

At the end feedback link was taken from all the participants to improve the sessions that will be conducted in the mere future. The sample details collected from the participants is as follows:

#### Sample Feedback Responses obtained through Google form from the participants.

The objective of the webinar was achieved. The overall session discussion benefitted the faculties and students who can imply them in drug design and development.