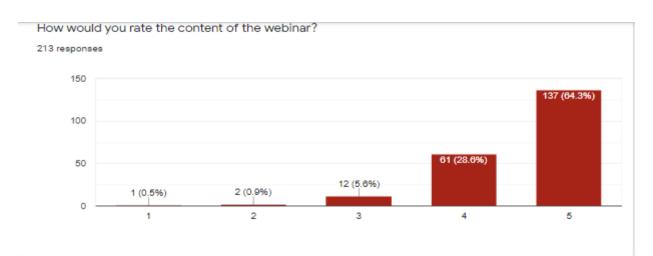

The webinar was informative and well appreciated by all the participants.

Online feedback was collected and E -Certificates were distributed to all the participants.

How would you rate the content of the webinar?

#### 233 responses

How would you rate the presentation skills throughout the webinar?