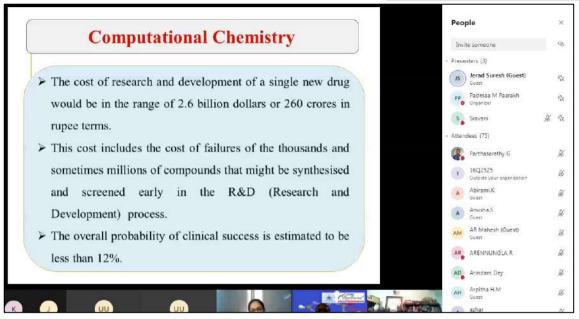

#### The content delivered in the webinar is as follows:

The topic for the webinar was QSAR - An Introduction. The correlation between physicochemical properties and biological activity was clearly explained by the speaker. All the variables used were explained, and the webinar was informative as QSARs are currently being applied in many disciplines pertaining to drug design and development. Understanding and practicing these principles in QSAR modelling will help medicinal chemists to prioritize their experimental effort and significantly increase the experimental hit rates.