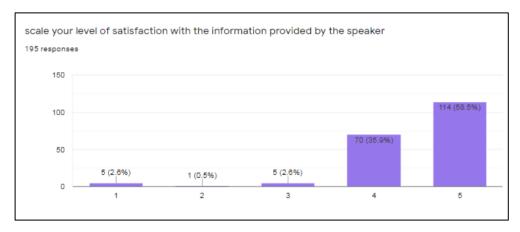

The webinar was informative and well appreciated by all the participants.

Online feedback was collected and E -Certificates were distributed to all the participants.

How would you rate the content of the webinar?

#### 233 responses

How would you rate the presentation skills throughout the webinar?